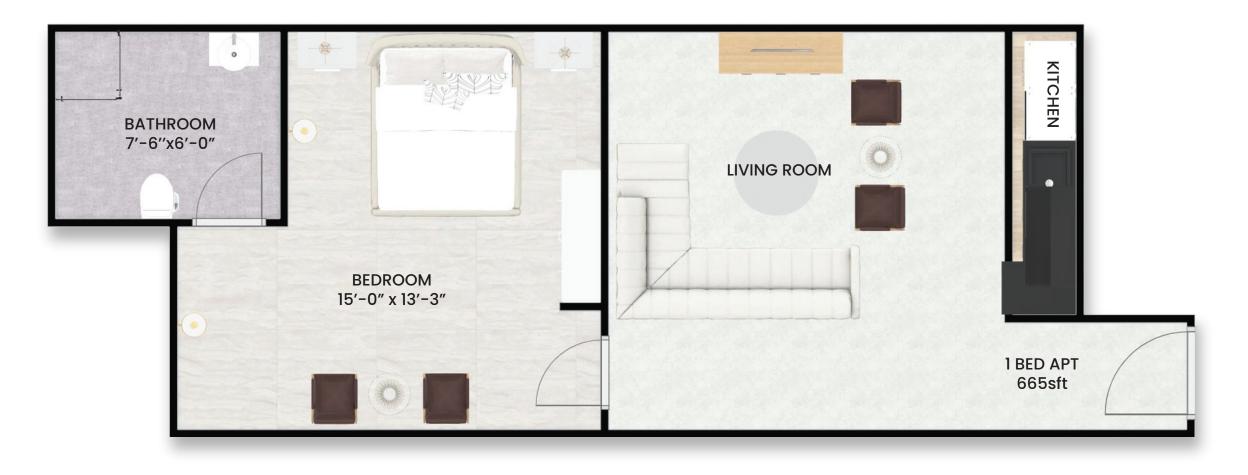

# 1 BED APARTMENT Total Area layout Above 665 sft

ONE BED APT SIZES
700 sft
1028 sft
1095sft