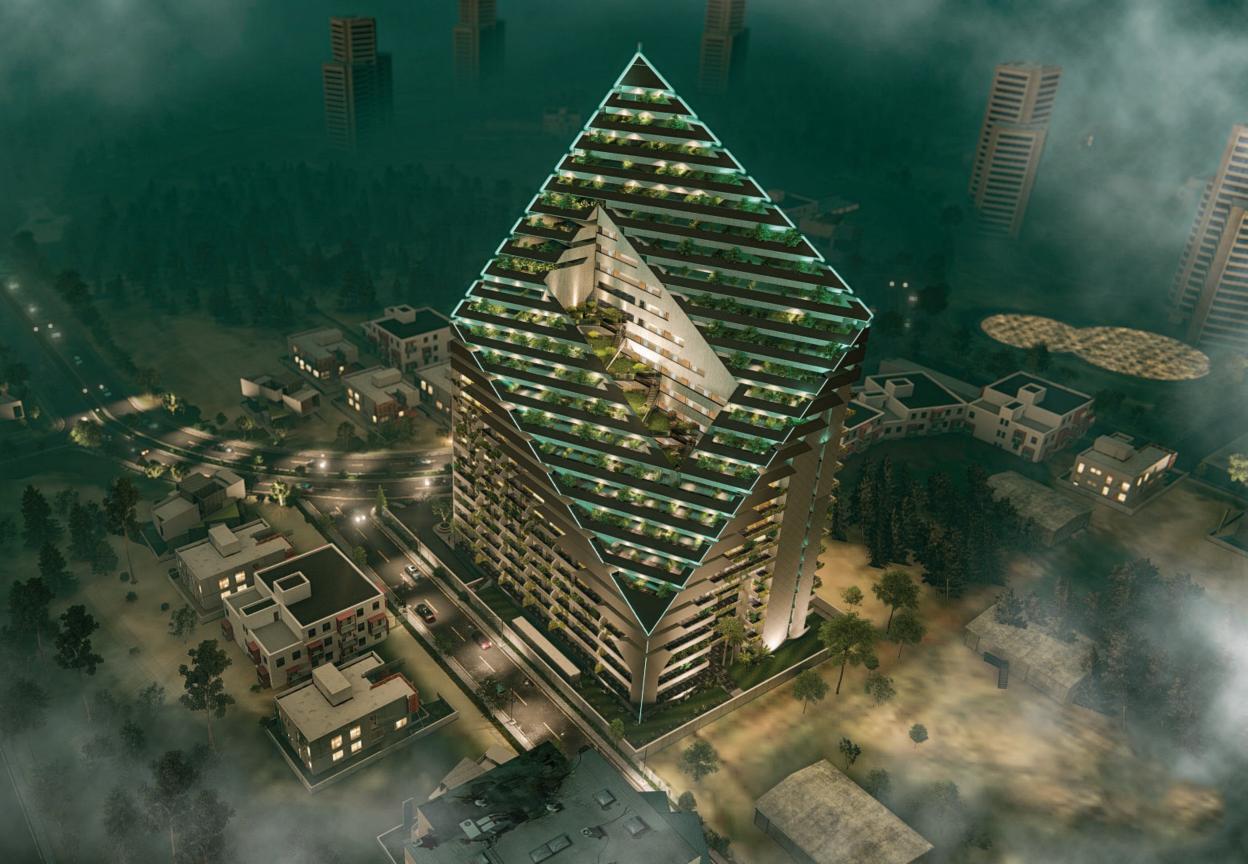

#### LOCATION

Located in the heart of Faisal Town, Jade Heights promises residents a refreshing and new approach to modern living. Keeping the needs and wants of the people in mind, Jade Heights is in close proximity to tremendous project amenities such as; hospitals, schools, mosques, banks, a football and cricket ground. The 8.6-Kanal, 28 storey building of Jade Heights lies a 2-minute drive away from M-1 Motorway, Fateh Jang Interchange, and an 8-minute drive to Islamabad Int. Airport provides a picturesque view of Margalla Hills. We, at Jade Heights, understand what the residents and potential apartment buyers want and cater to their needs, and go above and beyond to ensure that no stone is left unturned to successfully establish a beautiful green space that checks off.

The close proximity to M-1 Motorway, and Srinagar Highway enable easy commute for residents. The apartments of Jade Heights are a class of their own. With state-of-the-art facilities and modern architecture, jade Heights hosts a style that surpasses imagination. With the lavish lifestyle and bright interior of the space, the residential complex atmosphere will prove to be a break from the stresses of daily life.

The establishment of "Jade Heights" in sector F-18, Islamabad, is a positive step toward achieving our objectives. This project will reflect our dedication to the economic and social well-being of the local community, which we have previously stated. To take full advantage of everything Jade Heights has to offer, we hope you'll join us at Jade Heights as our community grows.