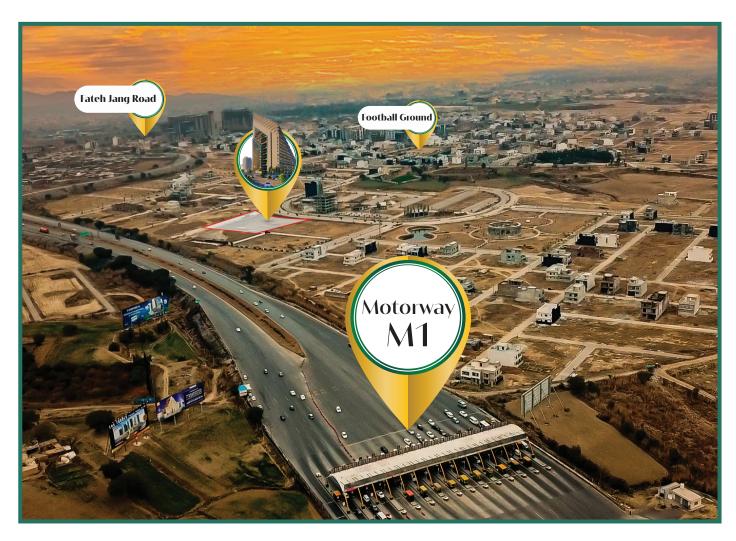

#### LOCATION

Located in the heart of Faisal Town, Jade Heights promises residents a refreshing and new approach to modern living. Keeping the needs and wants of the people in mind, Jade Heights is in close proximity to tremendous project amenities such as; hospitals, schools, mosques, banks, a football and cricket ground. The 8.6-Kanal, 28 storey building of Jade Heights lies a 2-minute drive away from M-1 Motorway, Fateh Jang Interchange, and an 8-minute drive to Islamabad Int. Airport provides a picturesque view of Margalla Hills. We, at Jade Heights, understand what the residents and potential apartment buyers want and cater to their needs, and go above and beyond to ensure that no stone is left unturned to successfully establish a beautiful green space that checks off.

The close proximity to M-1 Motorway, and Srinagar Highway enable easy commute for residents. The apartments of Jade Heights are a class of their own. With state-of-the-art facilities and modern architecture, jade Heights hosts a style that surpasses imagination. With the lavish lifestyle and bright interior of the space, the residential complex atmosphere will prove to be a break from the stresses of daily life.

Faisal Town Islamabad is a gated residential community offering a portfolio of luxury living, accessibility to amenities, and a chance to bring your dream home into existence. Faisal Town is a project by Zedem International (PVT.) LTD is built on the vision and aspirations of the CEO Ch. Abdul Majeed to deliver quality. The community is situated on main Fateh Jang Road right next to Fateh Jang Interchange on Motorway M-1.