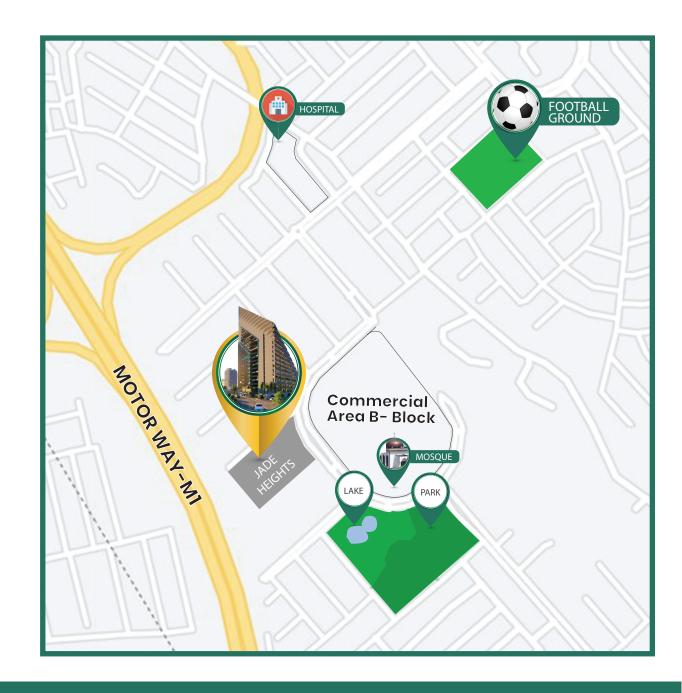

#### LOCATION

Located in the heart of Faisal Town, Jade Heights promises residents a refreshing and new approach to modern living. Keeping the needs and wants of the people in mind, Jade Heights is in close proximity to tremendous project amenities such as; hospitals, schools, mosques, banks, a football and cricket ground. The 8.6-Kanal, 28 storey building of Jade Heights lies a 2-minute drive away from M-1 Motorway, Fateh Jang Interchange, and an 8-minute drive to Islamabad Int. Airport provides a picturesque view of Margalla Hills. We, at Jade Heights, understand what the residents and potential apartment buyers want and cater to their needs, and go above and beyond to ensure that no stone is left unturned to successfully establish a beautiful green space that checks off.

- Adjacent to park, hospital, commercial block & community center
- Unit upkeep services for absentee residents
- Management and maintenance to remain with Matrix Builders
- Cash & Carry for Residents
- Service walkway
- Hotel Lobby