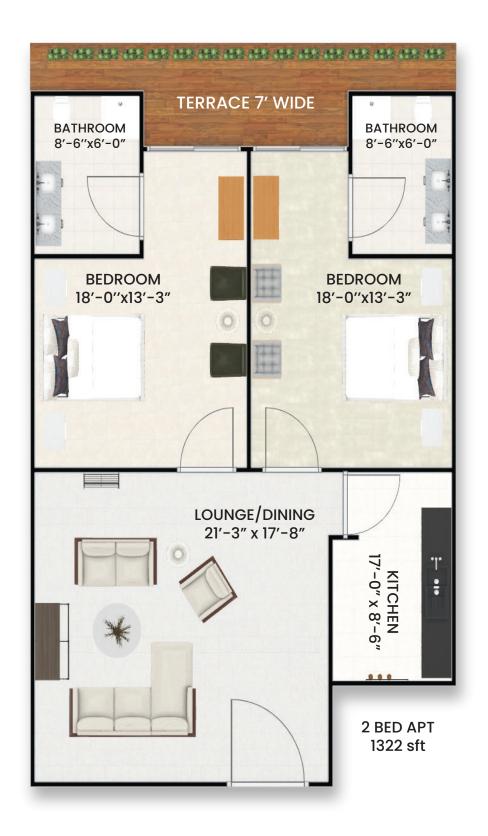

#### 2 BED APARTMENT

Total Area layout Mentioned 1322 sft

TWO BED APT SIZES

1245 sft 1436 sft 1332 sft