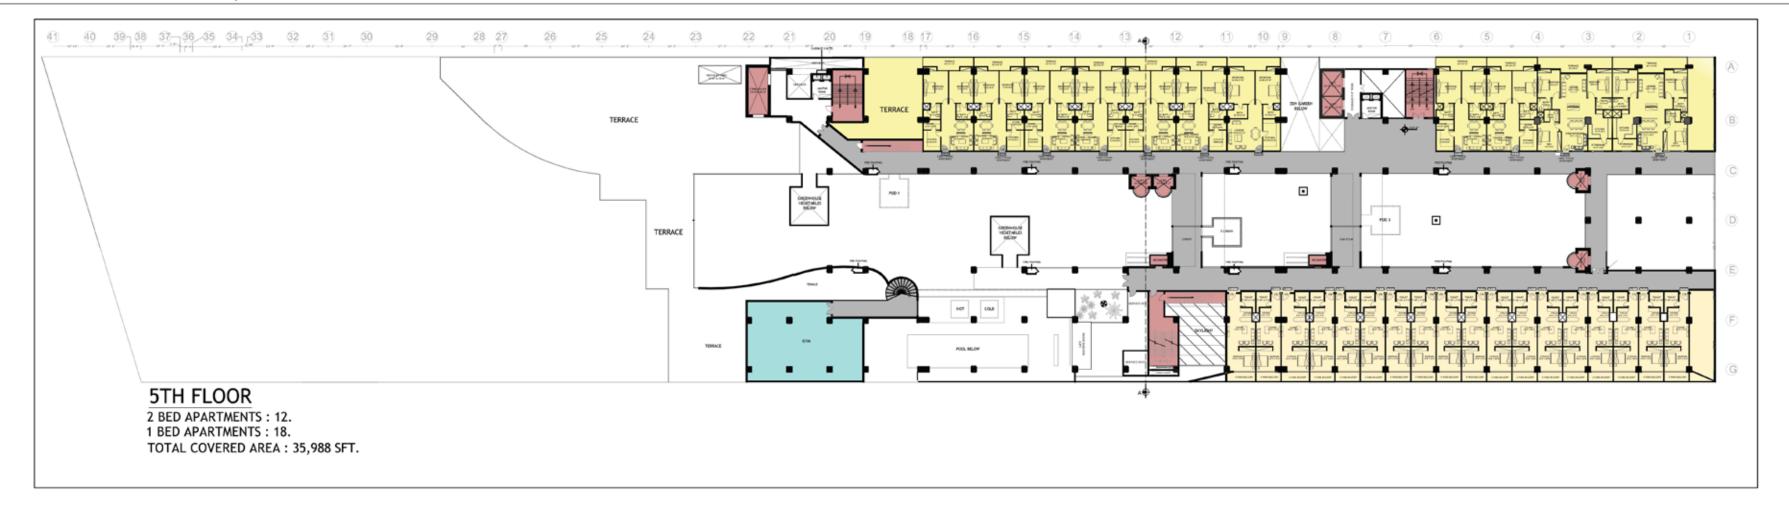

### FIRST FLOOR PLAN

TOTAL COVERED AREA: 117334 SFT. NO OF SHOPS: 114.

NO OF SHOP: 65.

TOTAL COVERED AREA: 117334 SFT.

### 2ND FLOOR MEZANINE

NO OF FINE DINE : 5.

TOTAL COVERED AREA: 46943 SFT.

3RD FLOOR TOTAL NO CARS: 267

2 BED APARTMENTS: 13. 1 BED APARTMENTS : 18. RENTABLE OFFICE NO: 12. TOTAL NO OF CARS: 63.

TOTAL COVERED AREA: 56,744 SFT.