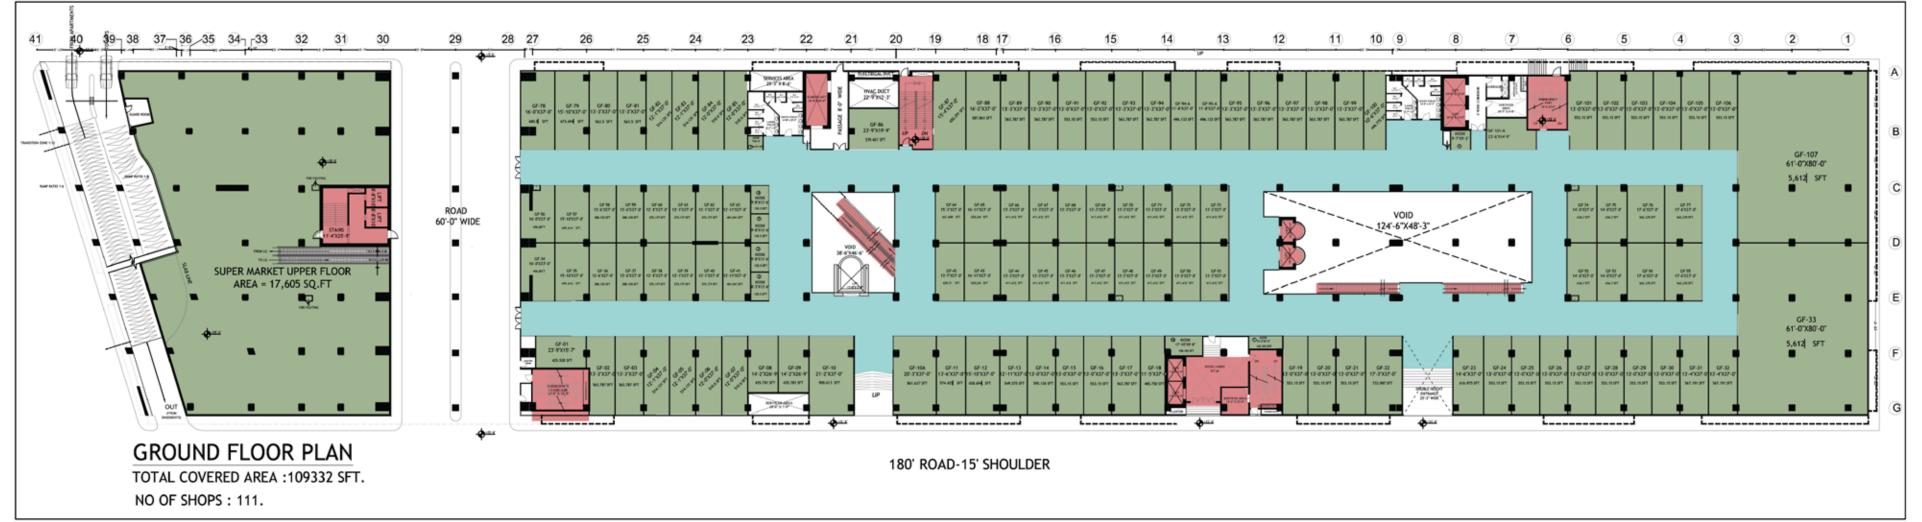

# EVERYTHING IS UNDER ONE ROOF

TOP BRANDS

- 100+ Brands under one roof
- Double storey super market 43000 sq.ft.
- Wide Atrium
- 04 Entries on Ground Floor
- 8 Elevators, 2 Escalators & 4 Cargo lifts
- 330 Shops comprising of 3 floors
- 65 Shops situated at Food Court
- 2 International Gold Screen Cinemas
- Kids Play Area (37,000 sq.ft.)
- Separate Male and Female Prayer Area
- Centrally Heating & Cooling System

- 5 Dine in Restaurants situated at Food Court Mezzanine floor
- Rest rooms at each floor
- 2 Basements Car Parking
- Third floor dedicated for residential car parking (Total number 850)
- Visitors car parking 63 (4<sup>th</sup> floor)
- Sizes of Shops range from 200 sqft to 6,000 sqft
- Backup electricity generators
- 24/7 security
- Free Wifi facility throughout the Mall