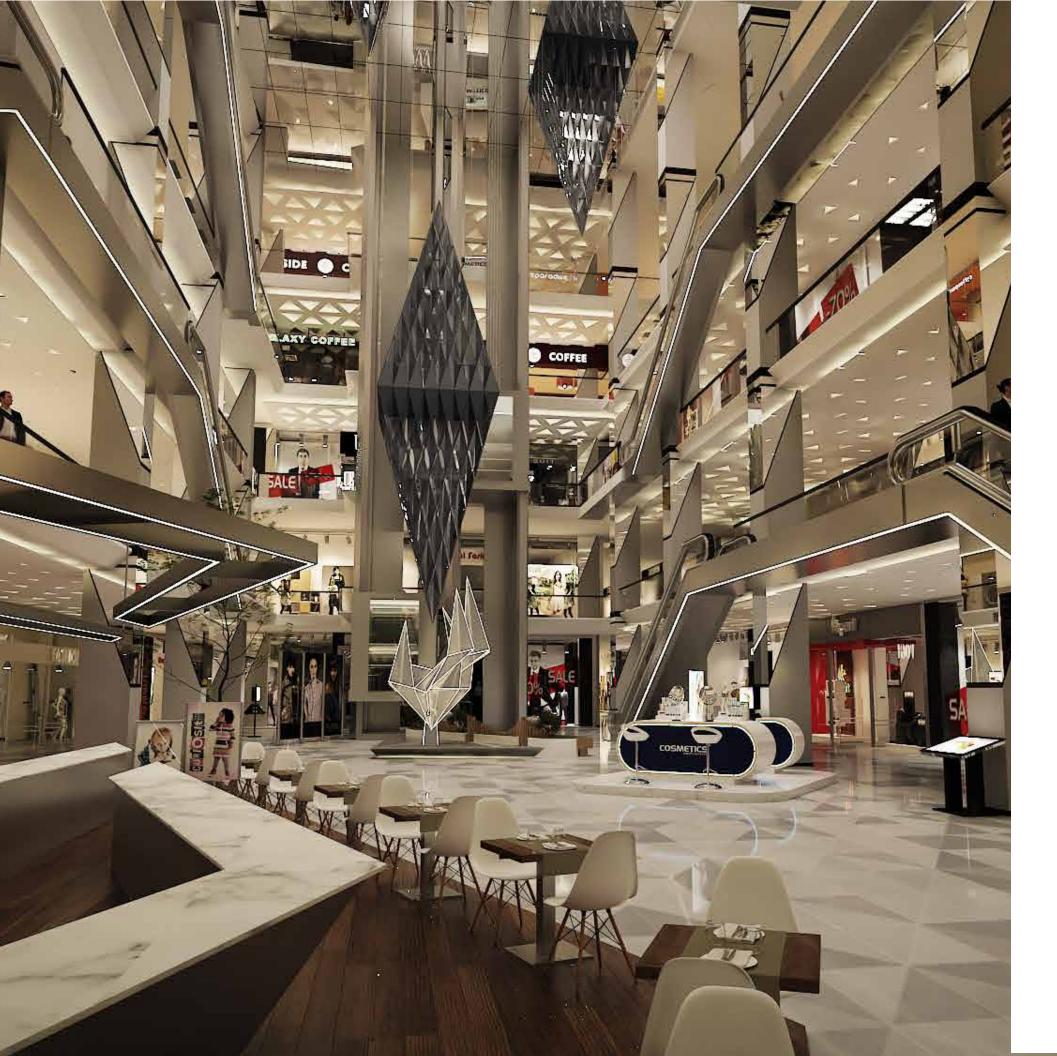

# EVERYTHING IS UNDER ONE ROOF

TOP BRANDS

- 100+ Brands under one roof
- Double storey super market 43000 sq.ft.
- Wide Atrium
- 04 Entries on Ground Floor
- 8 Elevators, 2 Escalators & 4 Cargo lifts
- 330 Shops comprising of 3 floors
- 65 Shops situated at Food Court
- 2 International Gold Screen Cinemas
- Kids Play Area (37,000 sq.ft.)
- Separate Male and Female Prayer Area
- Centrally Heating & Cooling System

The combination of a mix of stunning architecture and huge size, quality of shopping, leisure, and convenience is bound to drive this mall to commercial success and revolutionize the modern shopping experience.