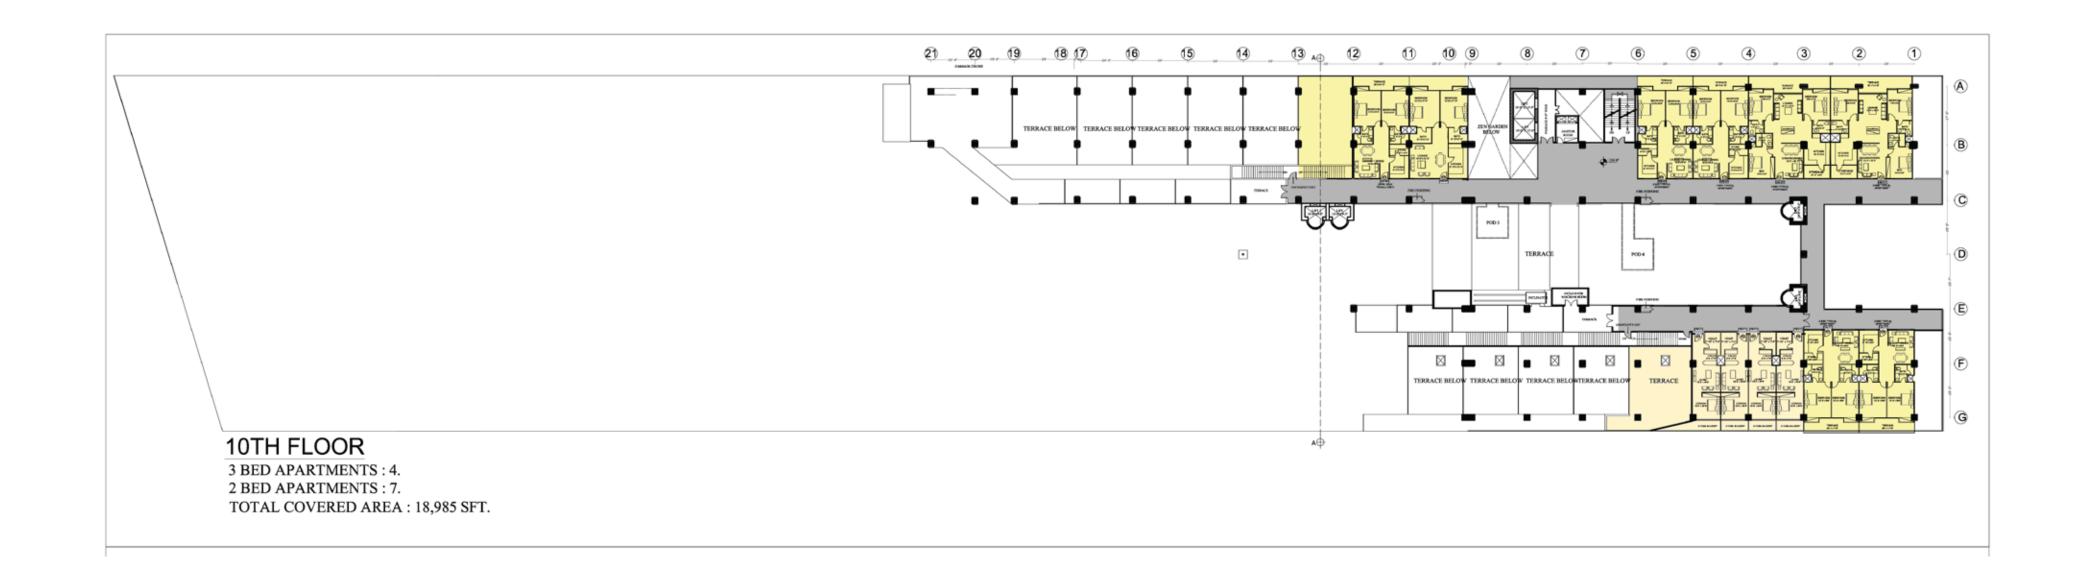

### 2ND FLOOR MEZANINE

NO OF FINE DINE : 5.

TOTAL COVERED AREA: 46943 SFT.

3RD FLOOR TOTAL NO CARS: 267

2 BED APARTMENTS: 13. 1 BED APARTMENTS : 18. RENTABLE OFFICE NO: 12. TOTAL NO OF CARS: 63.

TOTAL COVERED AREA: 56,744 SFT.