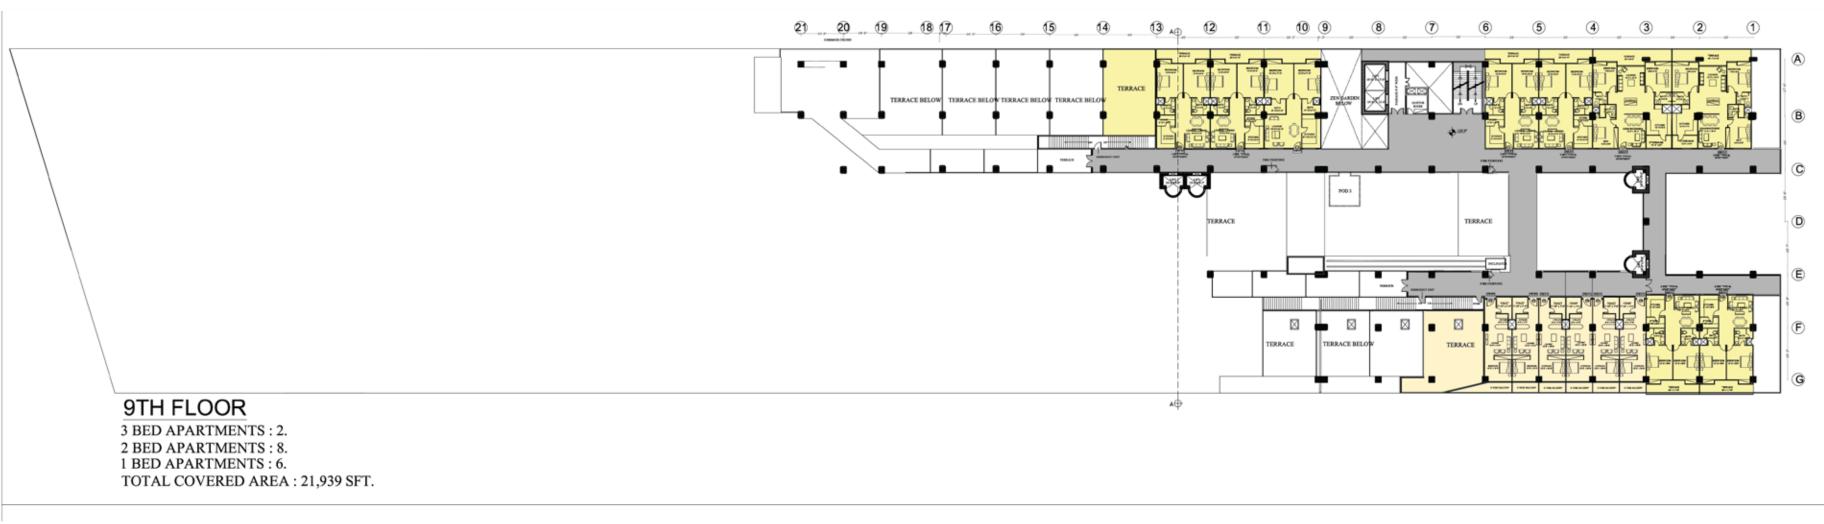

### 2ND FLOOR MEZANINE

NO OF FINE DINE : 5.

TOTAL COVERED AREA: 46943 SFT.

3RD FLOOR TOTAL NO CARS: 267

2 BED APARTMENTS: 13. 1 BED APARTMENTS : 18. RENTABLE OFFICE NO: 12. TOTAL NO OF CARS: 63.

TOTAL COVERED AREA: 56,744 SFT.