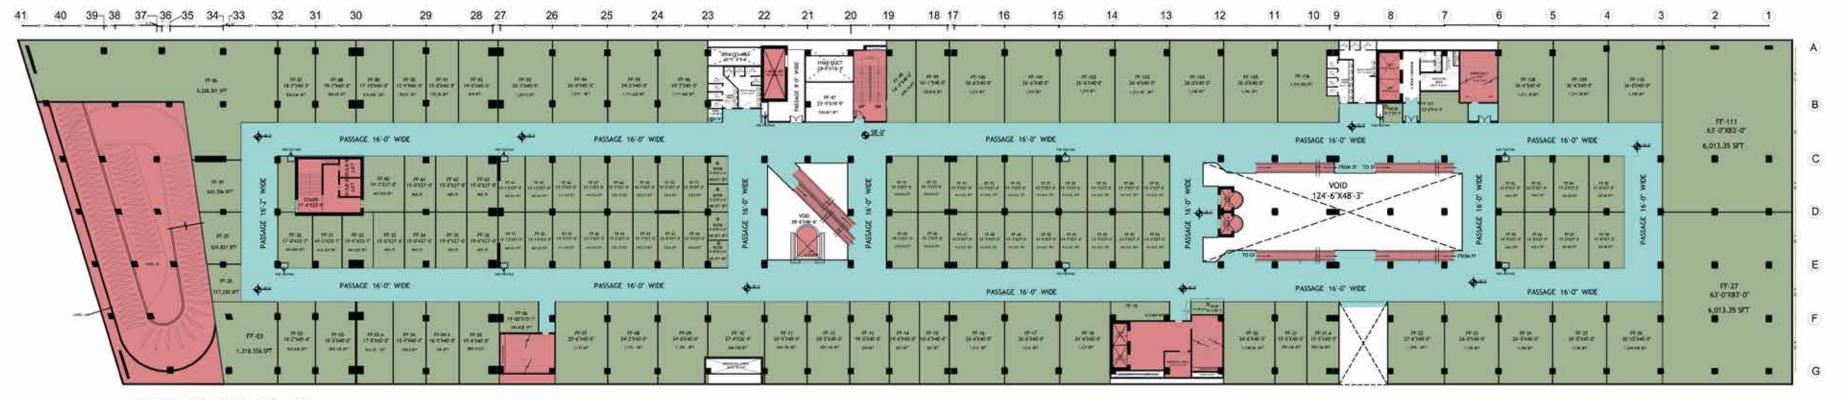

### FIRST FLOOR PLAN

TOTAL COVERED AREA: 117334 SFT. NO OF SHOPS: 114.

NO OF SHOP: 65.

TOTAL COVERED AREA: 117334 SFT.