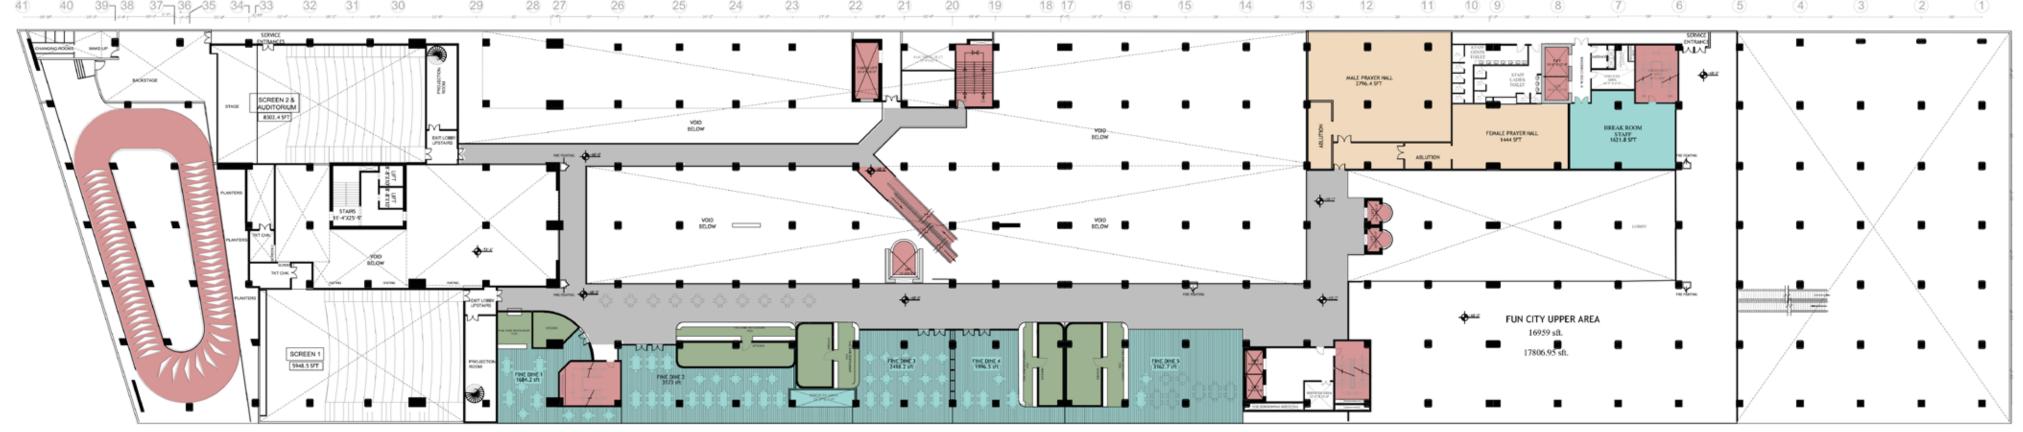

### 2ND FLOOR MEZANINE

NO OF FINE DINE : 5.

TOTAL COVERED AREA: 46943 SFT.

3RD FLOOR TOTAL NO CARS: 267

2 BED APARTMENTS: 13. 1 BED APARTMENTS : 18. RENTABLE OFFICE NO: 12. TOTAL NO OF CARS: 63.

TOTAL COVERED AREA: 56,744 SFT.