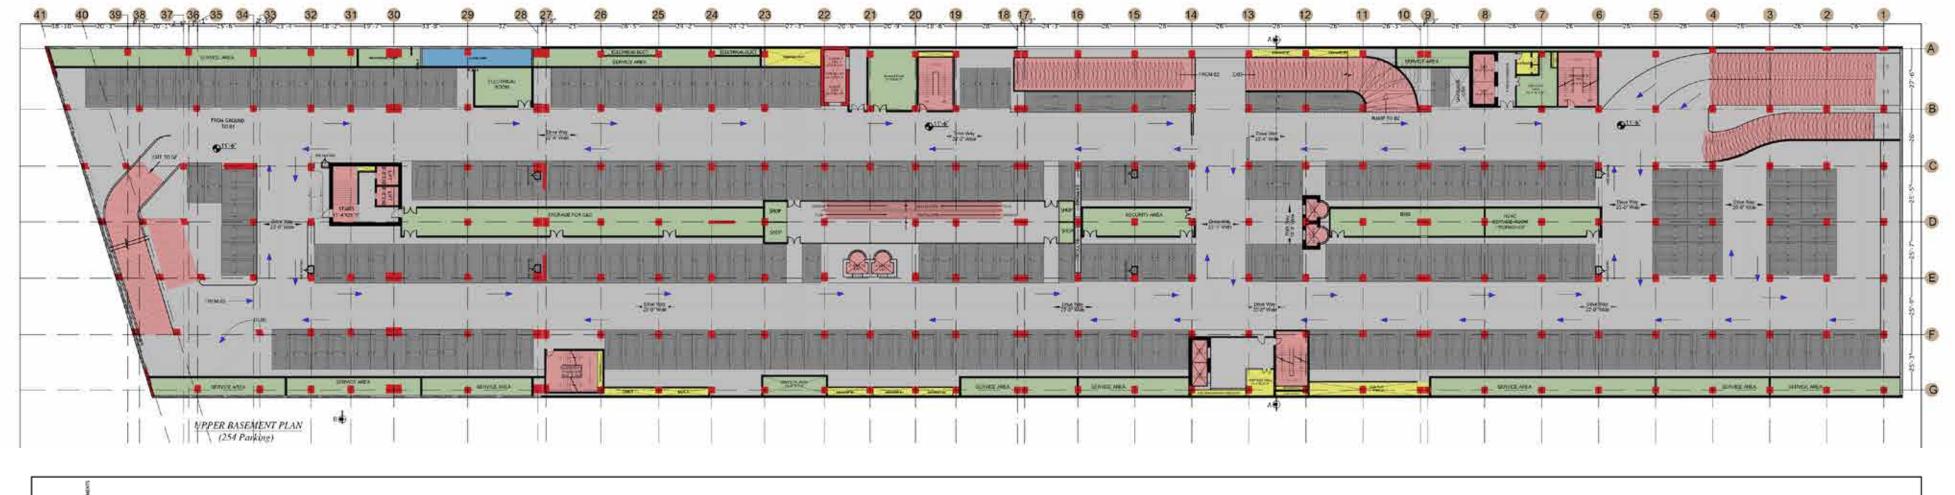

- 5 Dine in Restaurants situated at Food Court Mezzanine floor
- Rest rooms at each floor
- 2 Basements Car Parking
- Third floor dedicated for residential car parking (Total number 850)
- Visitors car parking 63 (4<sup>th</sup> floor)
- Sizes of Shops range from 200 sqft to 6,000 sqft
- Backup electricity generators
- 24/7 security
- Free Wifi facility throughout the Mall