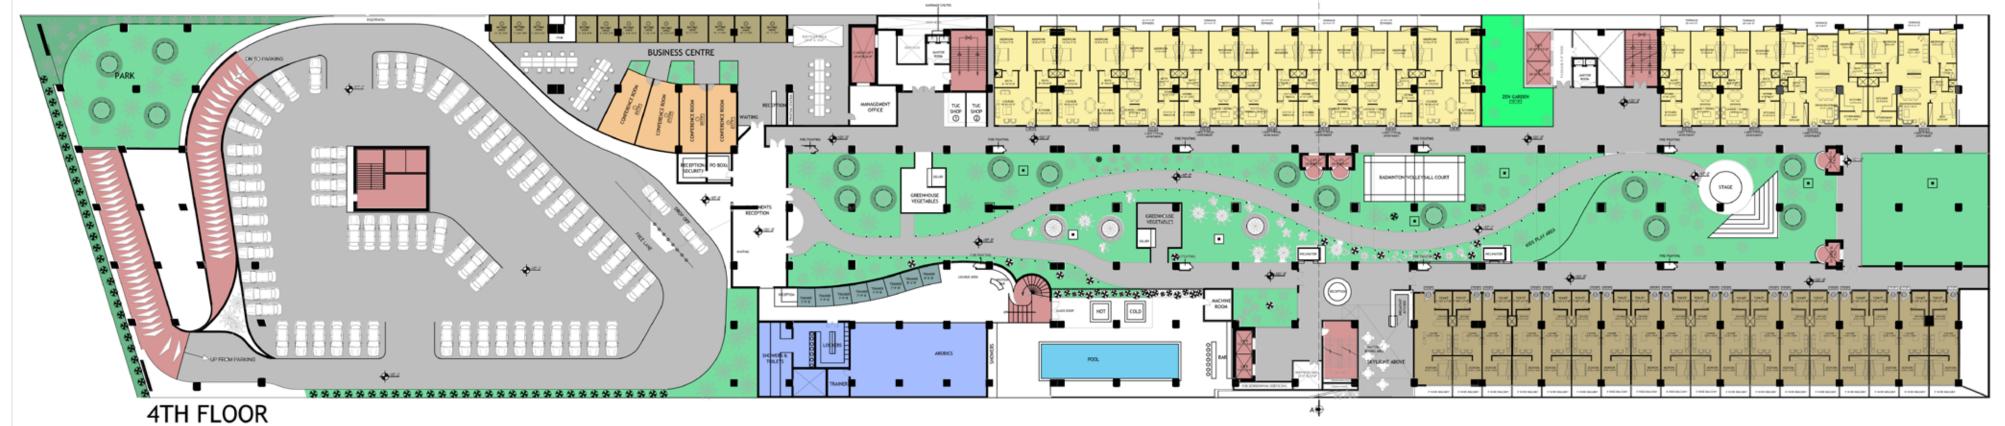

# SWIMMING POOL Dive into the World of Luxury

Take a dip and enjoy the serene surroundings at our indoor swimming pool.

# THE HOTEL APARTMENTS Salient Features

- 01 Bed and 02 Bed Apartments
- Luxury Suites
- Pent Houses of International Standards
- Fully Kitted Kitchen
- 24-Hour Reception
- Gymnasium and Pool
- Washer/DryerUnlimited Wifi
- Direct dialup telephone access
- Fully fitted bathroom, heated towel rack, anti-steam mirrors, bathrobes and soap, hair dryers, socket shaver, and cosmetic amenity lights.

# **BUSINESS CENTER**

Where Inovation will Inspire you

The whole is greater than the sum of the parts. The Atlantus Mall has all-inclusive workspace that combines modern technology and thoughtfully designed spaces for your business and startups.

- Offices
- Conference
- Cubicles
- Library

Extravagance, comfort, and convenience are nothing without the peace of being safe. The capacious and luxurious apartments in The Atlantus Mall incorporate a top-of-the-class security system to ensure your family's safety at all times. Latest top-of-the-class electronic monitoring and surveillance.

Today the awareness of wellness & fitness is a global phenomenon. Innovation & technology has led to a new lifestyle oriented towards improving the quality of life through regular physical activity. The Atlantus Mall provides you everything under one roof including a luxurious gym equipped with the state of the art machinery, jacuzzi, and group classes with the best fitness trainers of the twin cities of Pakistan.