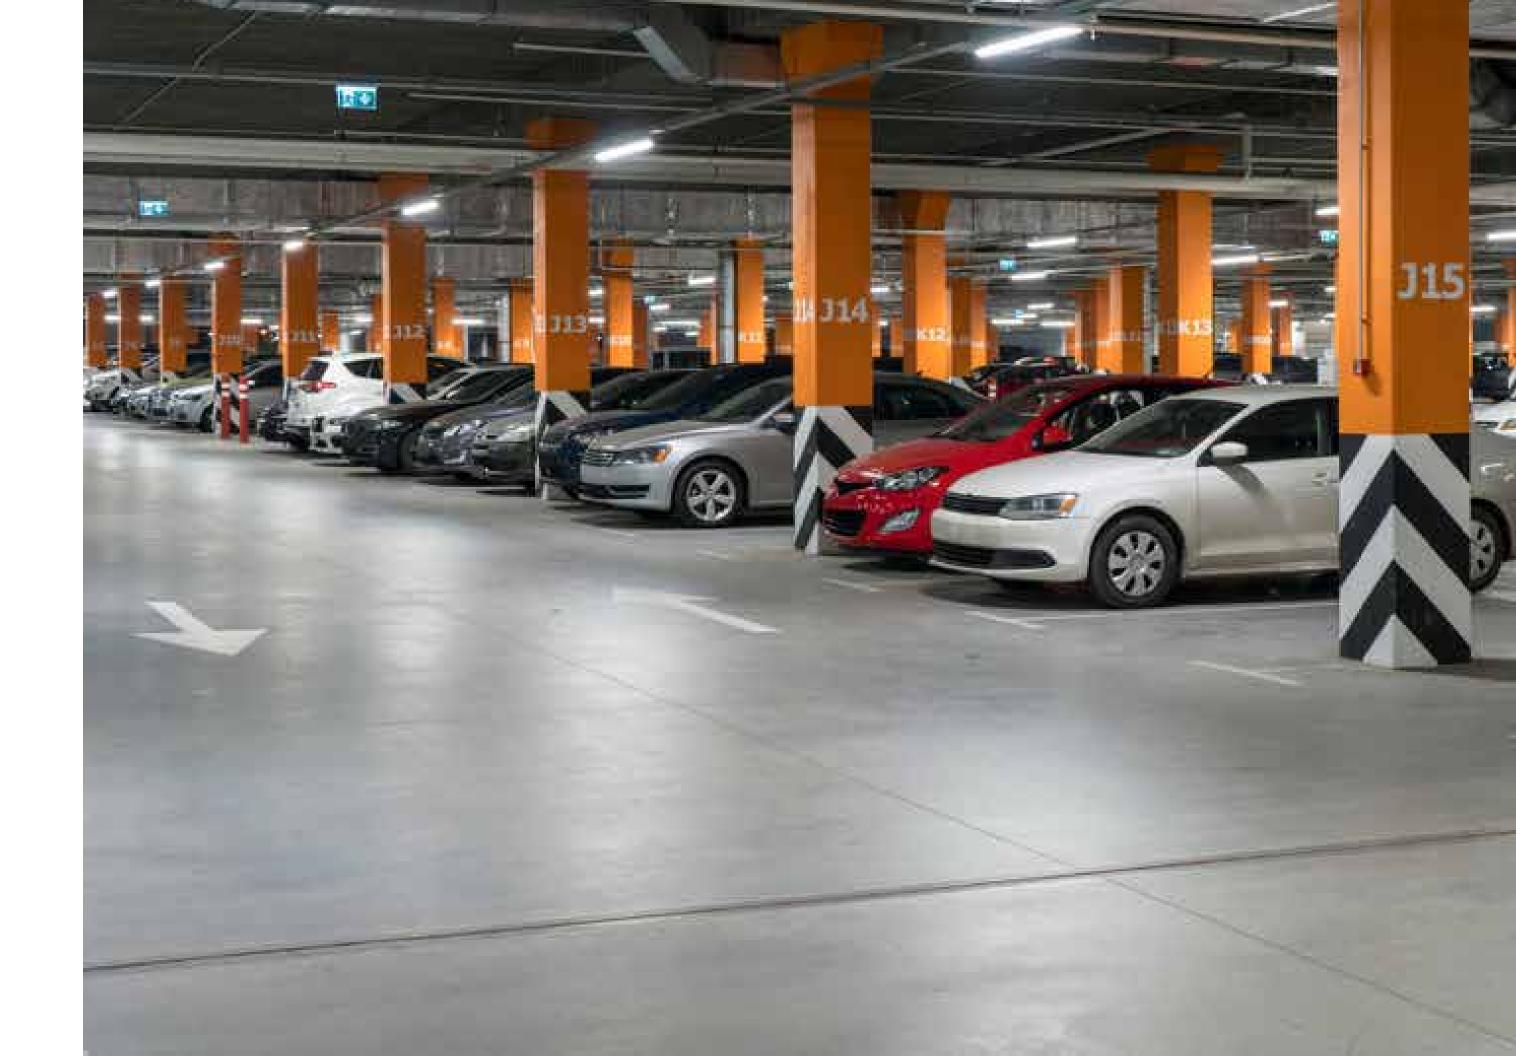

- Full Service Management Systems
- Individual Unit Fire Alarm Systems
- Common Area Fire Alarm Systems
- Common Area CCTV Surveillance

The parking bay of The Atlantus Mall is comprehensive and easy to navigate through for every driver to enter the building and it is separately located in the Mall. It is equipped with one of the most advanced technology of electronic indication system which helps the drivers to get into their personal parking space easily.