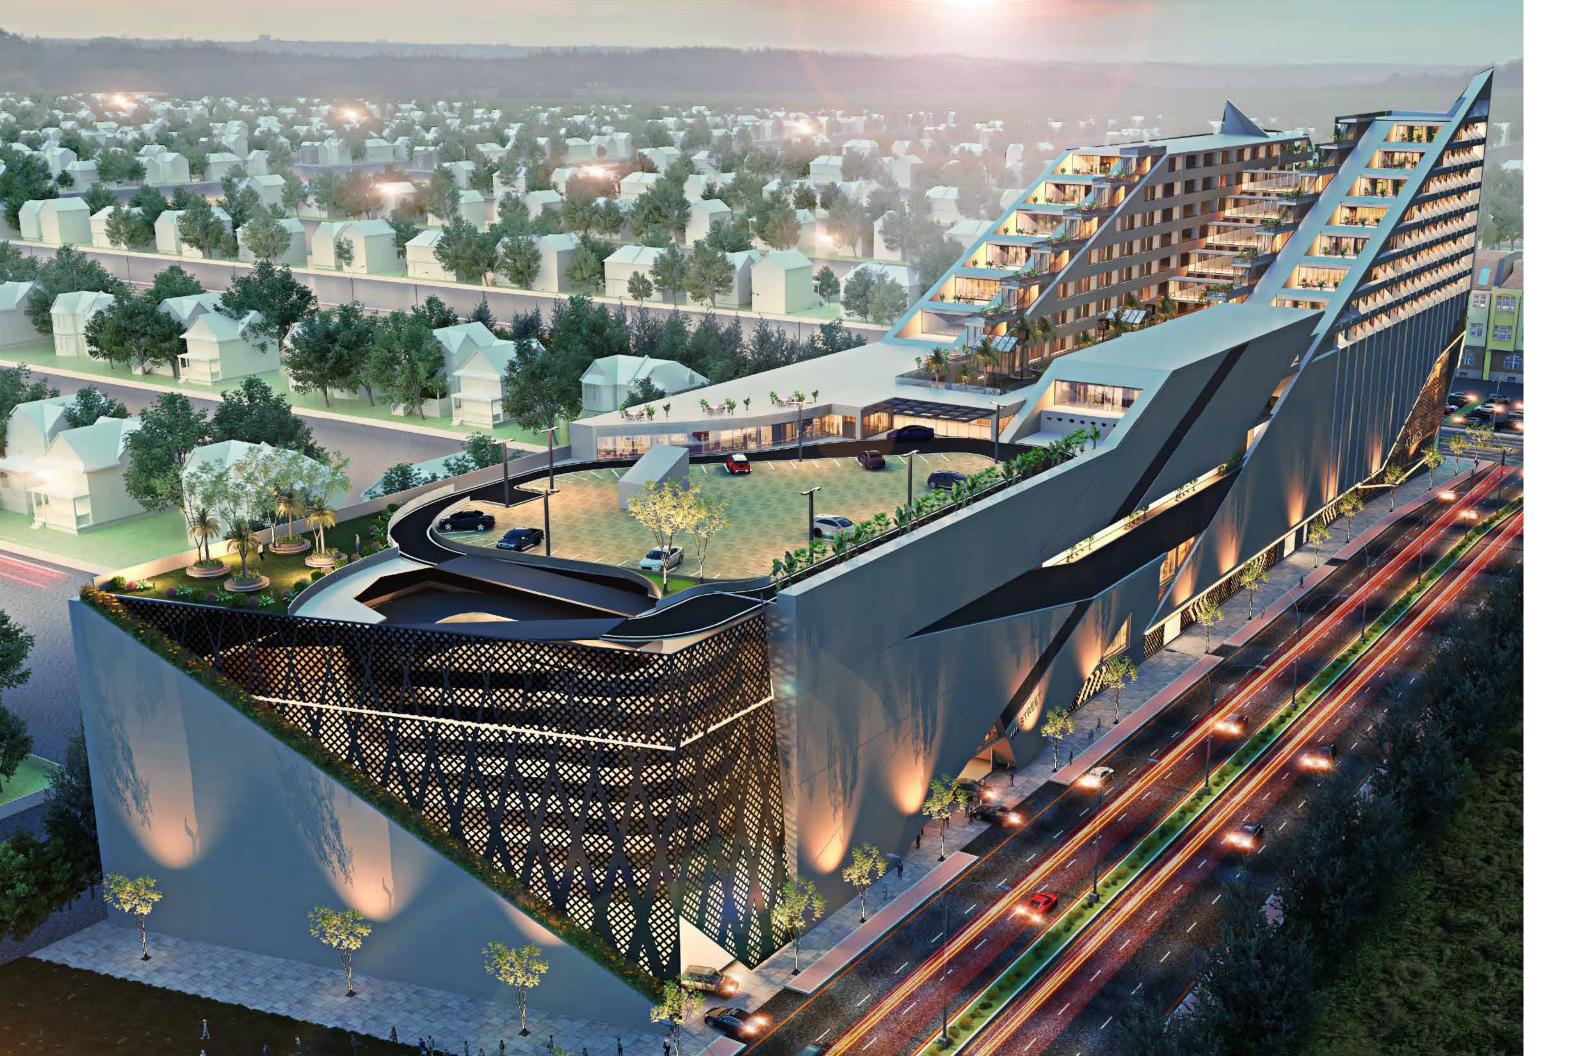

The Atlantus Mall is the largest shopping mall near Islamabad International Airport, located at CDA Sector F17 in the heart of Islamabad, which makes it easily accessible from all areas, constructed at 27 KANALS, by Matrix Builders.

The combination of a mix of stunning architecture and huge size, quality of shopping, leisure, and convenience is bound to drive this mall to commercial success and revolutionize the modern shopping experience.