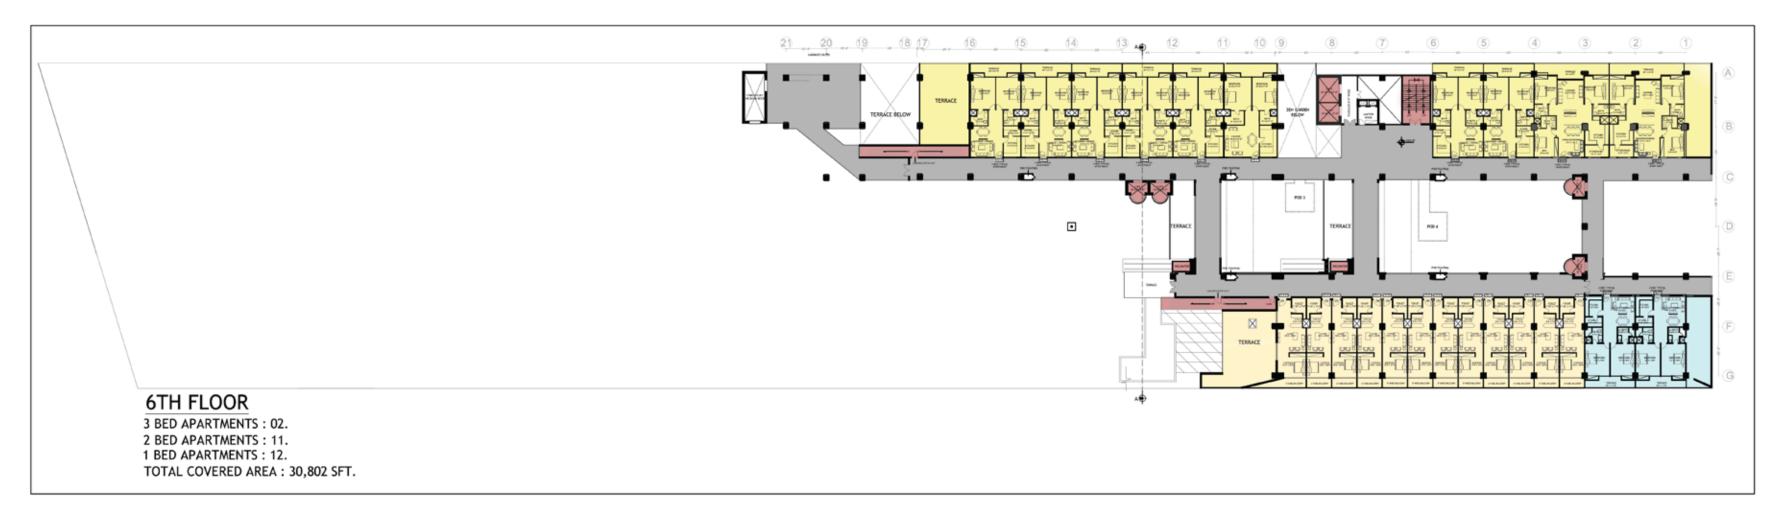

### FIRST FLOOR PLAN

TOTAL COVERED AREA: 117334 SFT. NO OF SHOPS: 114.

NO OF SHOP: 65.

TOTAL COVERED AREA: 117334 SFT.

### 2ND FLOOR MEZANINE

NO OF FINE DINE : 5.

TOTAL COVERED AREA: 46943 SFT.

3RD FLOOR TOTAL NO CARS: 267

2 BED APARTMENTS: 13. 1 BED APARTMENTS : 18. RENTABLE OFFICE NO: 12. TOTAL NO OF CARS: 63.

TOTAL COVERED AREA: 56,744 SFT.