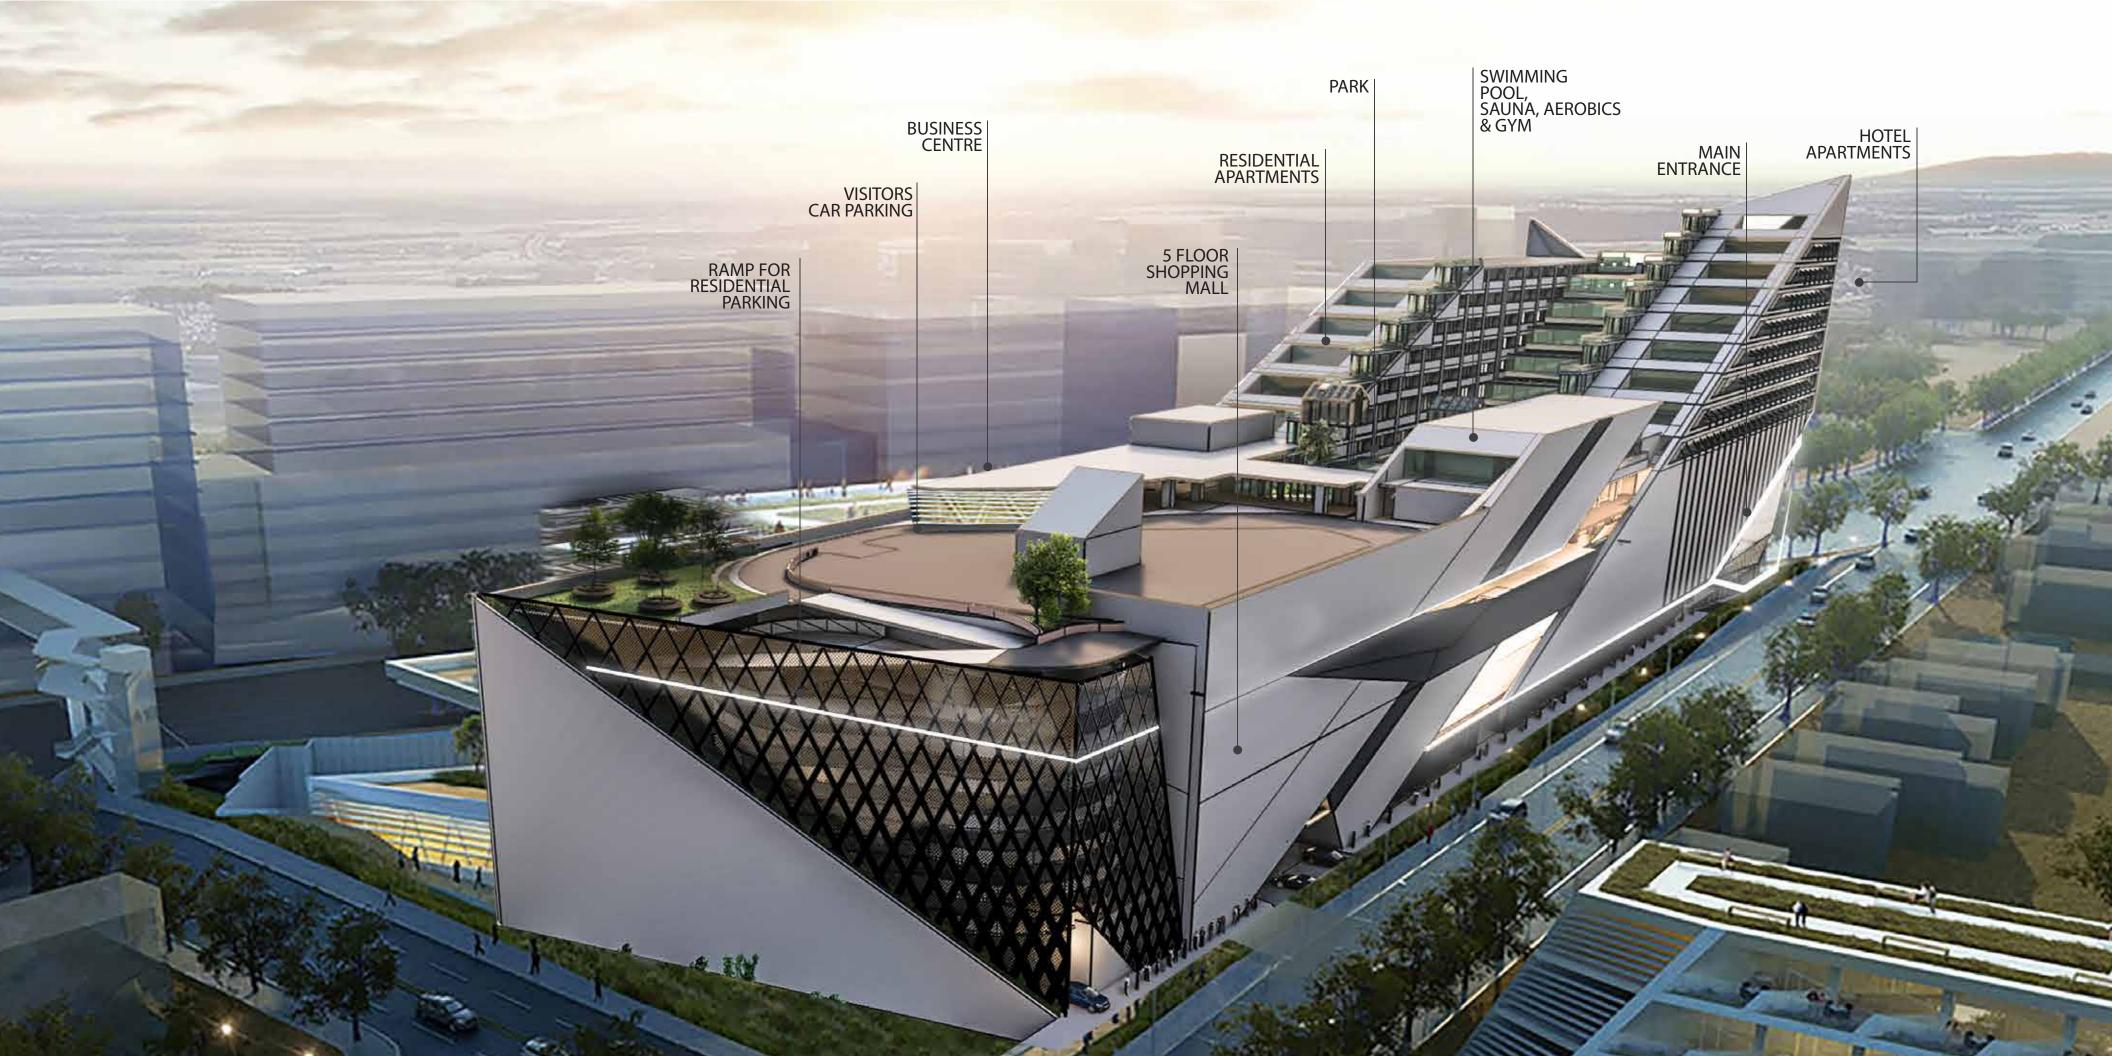

# EVERYTHING IS UNDER ONE ROOF

TOP BRANDS

- 100+ Brands under one roof
- Double storey super market 43000 sq.ft.
- Wide Atrium
- 04 Entries on Ground Floor
- 8 Elevators, 2 Escalators & 4 Cargo lifts
- 330 Shops comprising of 3 floors
- 65 Shops situated at Food Court
- 2 International Gold Screen Cinemas
- Kids Play Area (37,000 sq.ft.)
- Separate Male and Female Prayer Area
- Centrally Heating & Cooling System

- 5 Dine in Restaurants situated at Food Court Mezzanine floor
- Rest rooms at each floor
- 2 Basements Car Parking
- Third floor dedicated for residential car parking (Total number 850)
- Visitors car parking 63 (4<sup>th</sup> floor)
- Sizes of Shops range from 200 sqft to 6,000 sqft
- Backup electricity generators
- 24/7 security
- Free Wifi facility throughout the Mall

The combination of a mix of stunning architecture and huge size, quality of shopping, leisure, and convenience is bound to drive this mall to commercial success and revolutionize the modern shopping experience.

The Atlantus Mall is the largest shopping mall near Islamabad International Airport, located at CDA Sector F17 in the heart of Islamabad, which makes it easily accessible from all areas, constructed at 27 KANALS, by Matrix Builders.