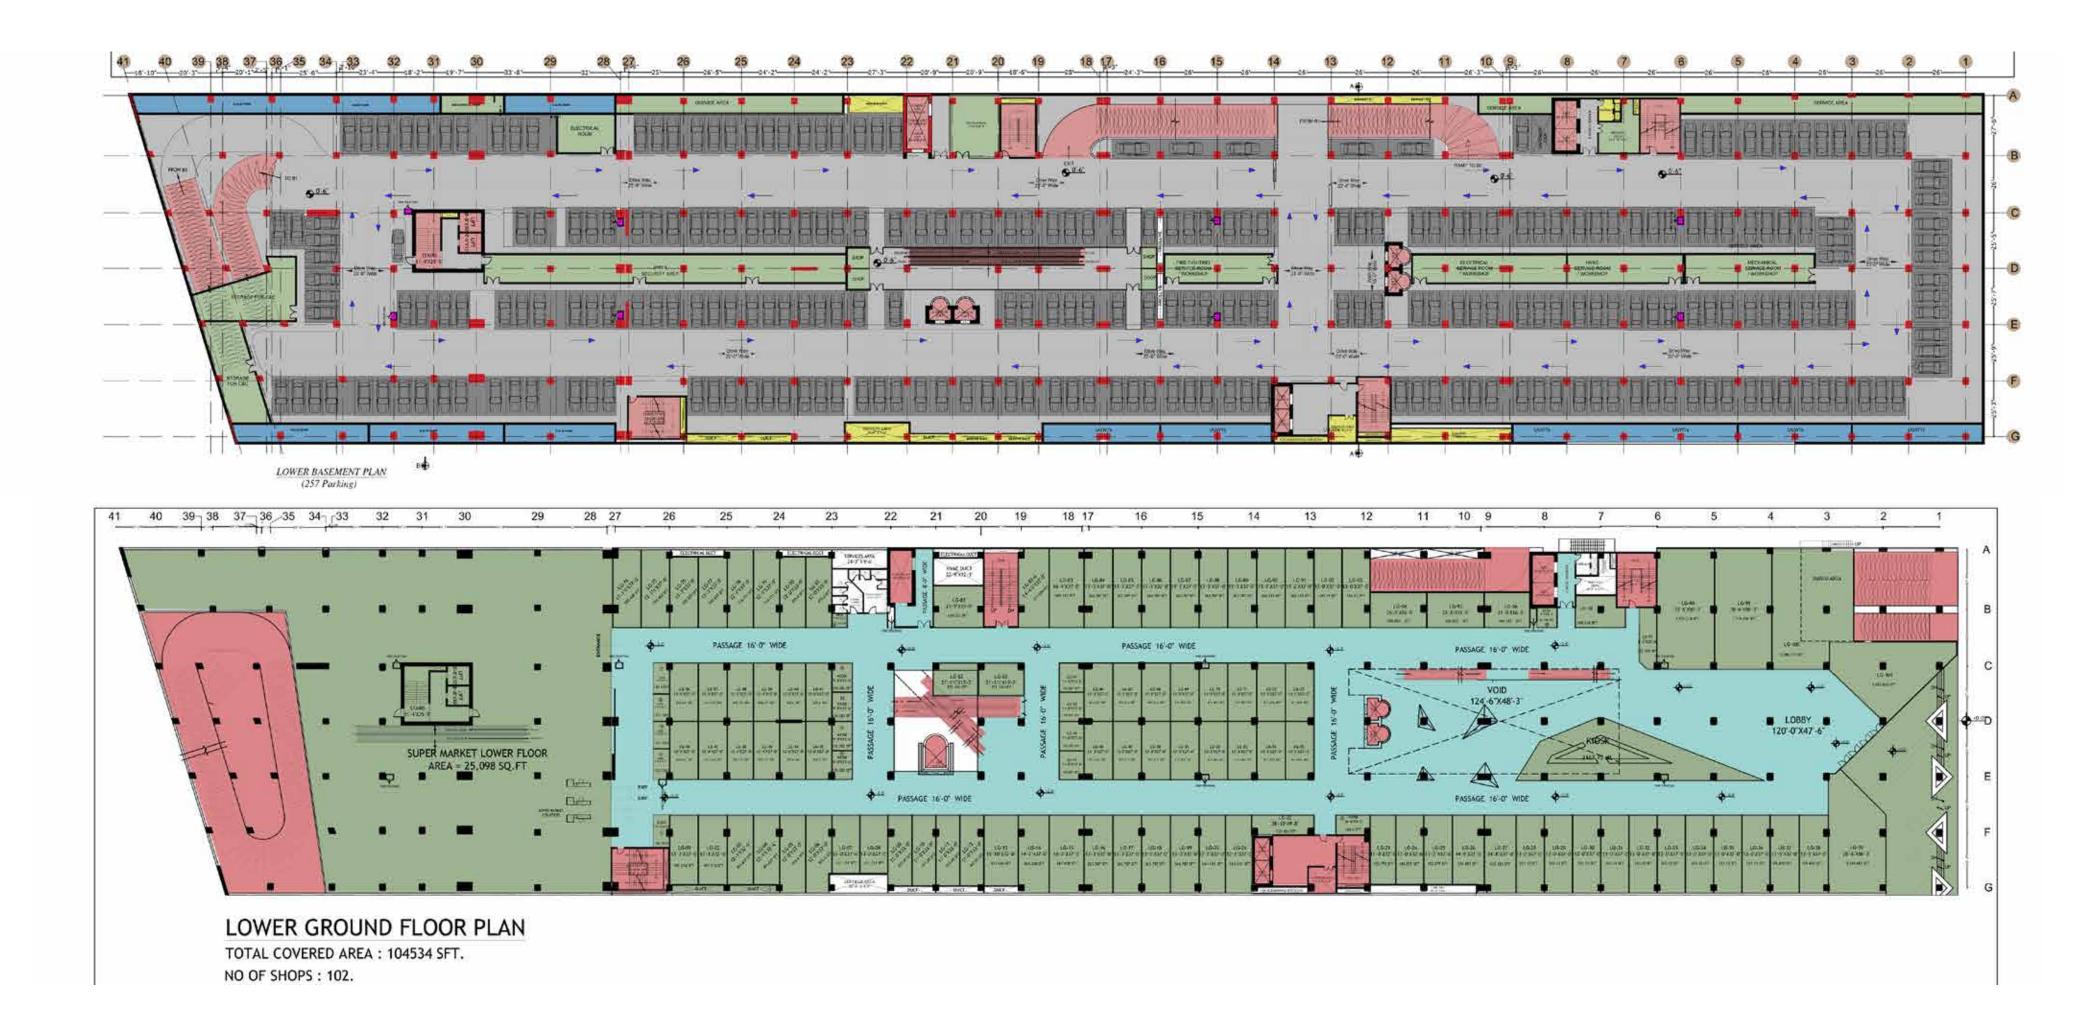

### FIRST FLOOR PLAN

TOTAL COVERED AREA: 117334 SFT. NO OF SHOPS: 114.

NO OF SHOP: 65.

TOTAL COVERED AREA: 117334 SFT.