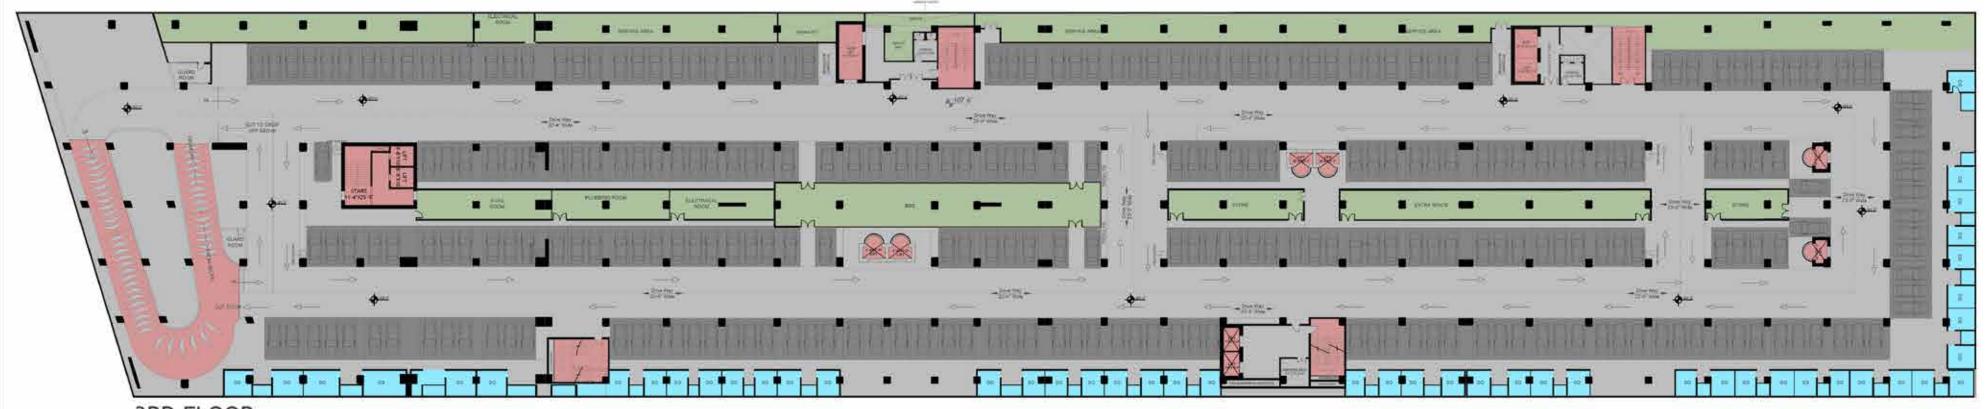

### 2ND FLOOR MEZANINE

NO OF FINE DINE : 5.

TOTAL COVERED AREA: 46943 SFT.

3RD FLOOR TOTAL NO CARS: 267

2 BED APARTMENTS: 13. 1 BED APARTMENTS : 18. RENTABLE OFFICE NO: 12. TOTAL NO OF CARS: 63.

TOTAL COVERED AREA: 56,744 SFT.