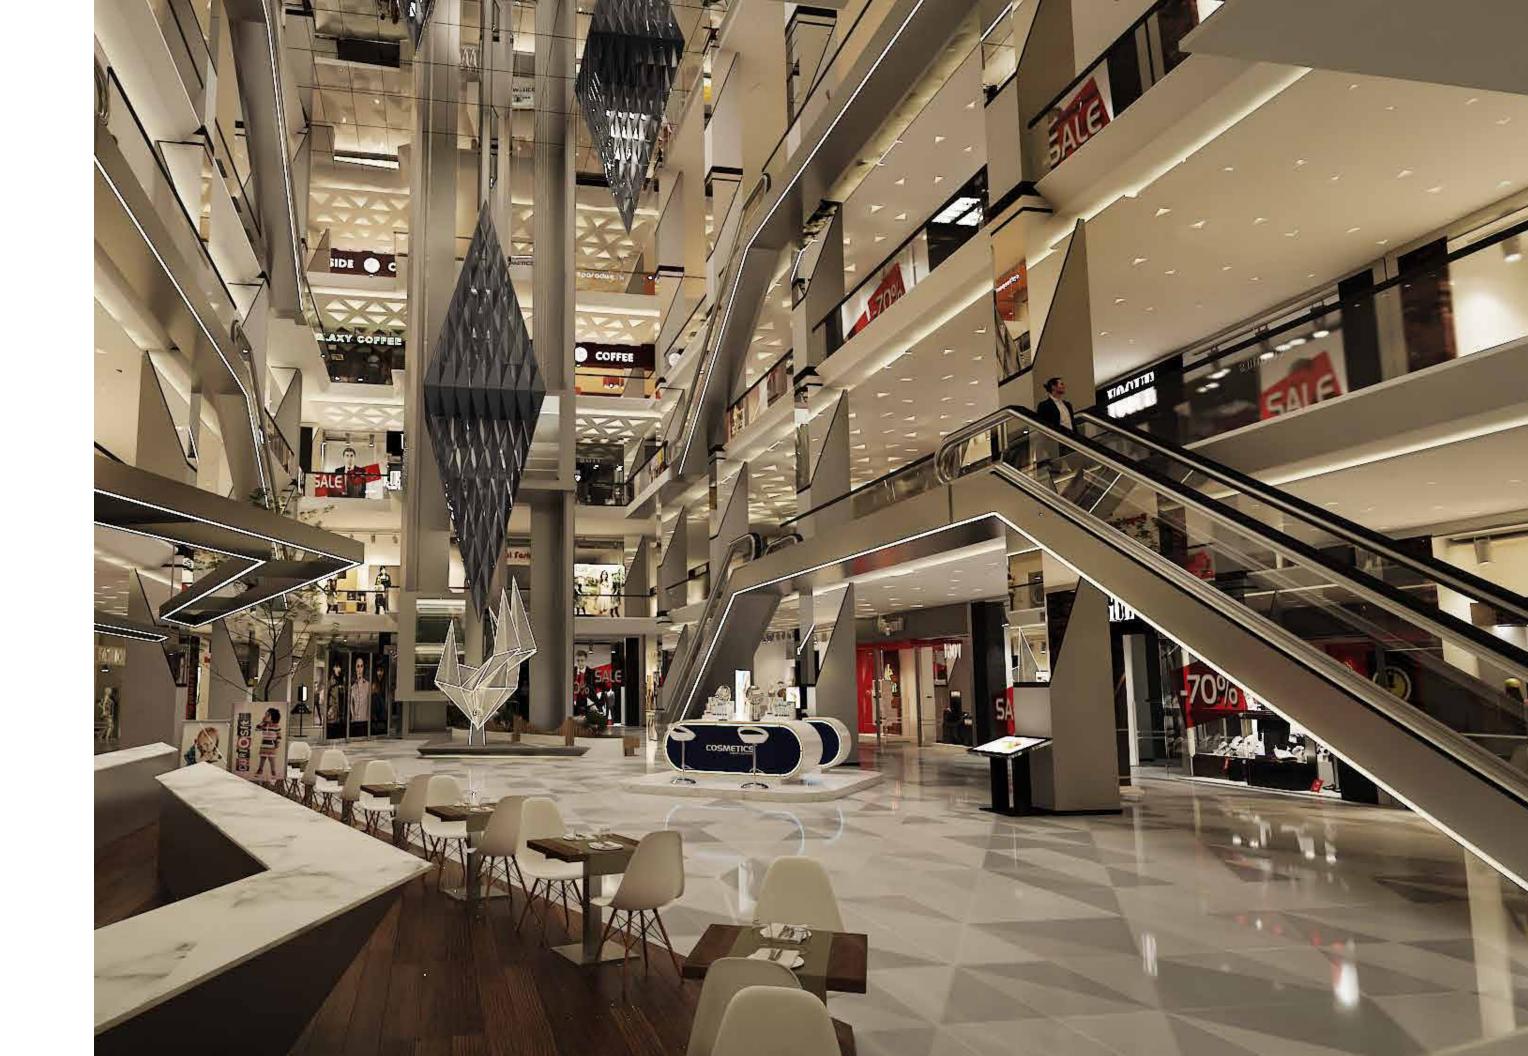

# EVERYTHING IS UNDER ONE ROOF

TOP BRANDS

- 100+ Brands under one roof
- Double storey super market 43000 sq.ft.
- Wide Atrium
- 04 Entries on Ground Floor
- 8 Elevators, 2 Escalators & 4 Cargo lifts
- 330 Shops comprising of 3 floors
- 65 Shops situated at Food Court
- 2 International Gold Screen Cinemas
- Kids Play Area (37,000 sq.ft.)
- Separate Male and Female Prayer Area
- Centrally Heating & Cooling System

The combination of a mix of stunning architecture and huge size, quality of shopping, leisure, and convenience is bound to drive this mall to commercial success and revolutionize the modern shopping experience.