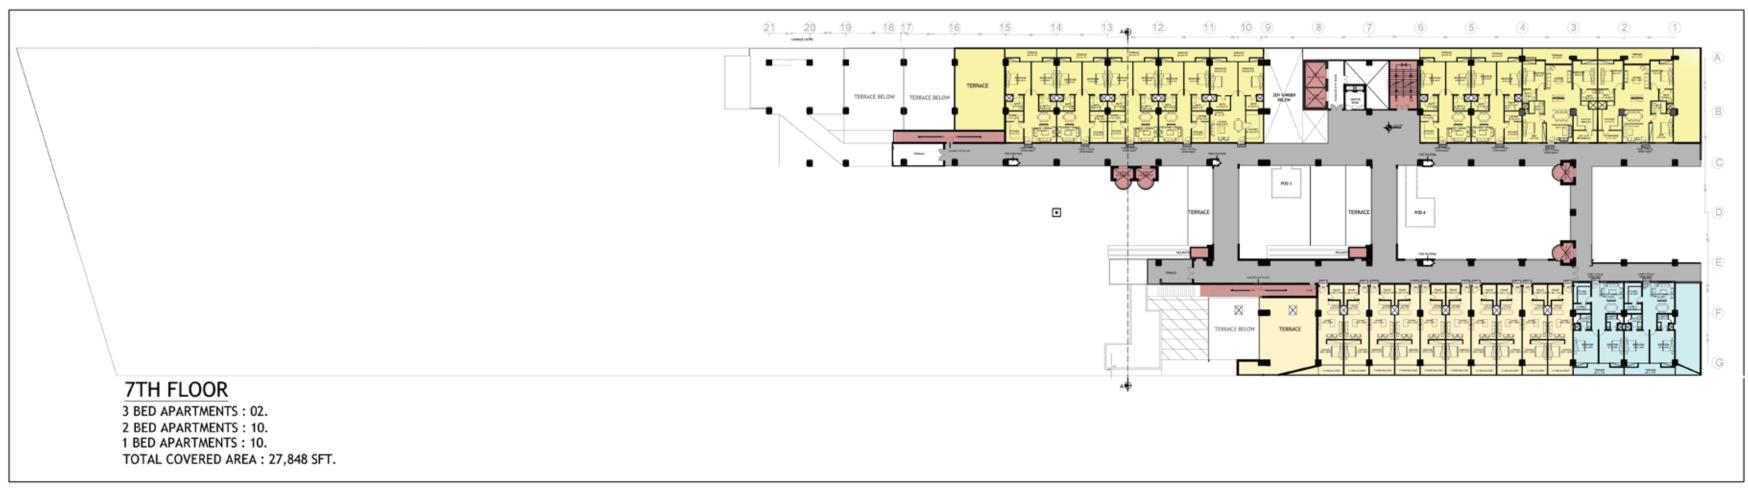

### FIRST FLOOR PLAN

TOTAL COVERED AREA: 117334 SFT. NO OF SHOPS: 114.

NO OF SHOP: 65.

TOTAL COVERED AREA: 117334 SFT.

### 2ND FLOOR MEZANINE

NO OF FINE DINE : 5.

TOTAL COVERED AREA: 46943 SFT.

3RD FLOOR TOTAL NO CARS: 267

2 BED APARTMENTS: 13. 1 BED APARTMENTS : 18. RENTABLE OFFICE NO: 12. TOTAL NO OF CARS: 63.

TOTAL COVERED AREA: 56,744 SFT.