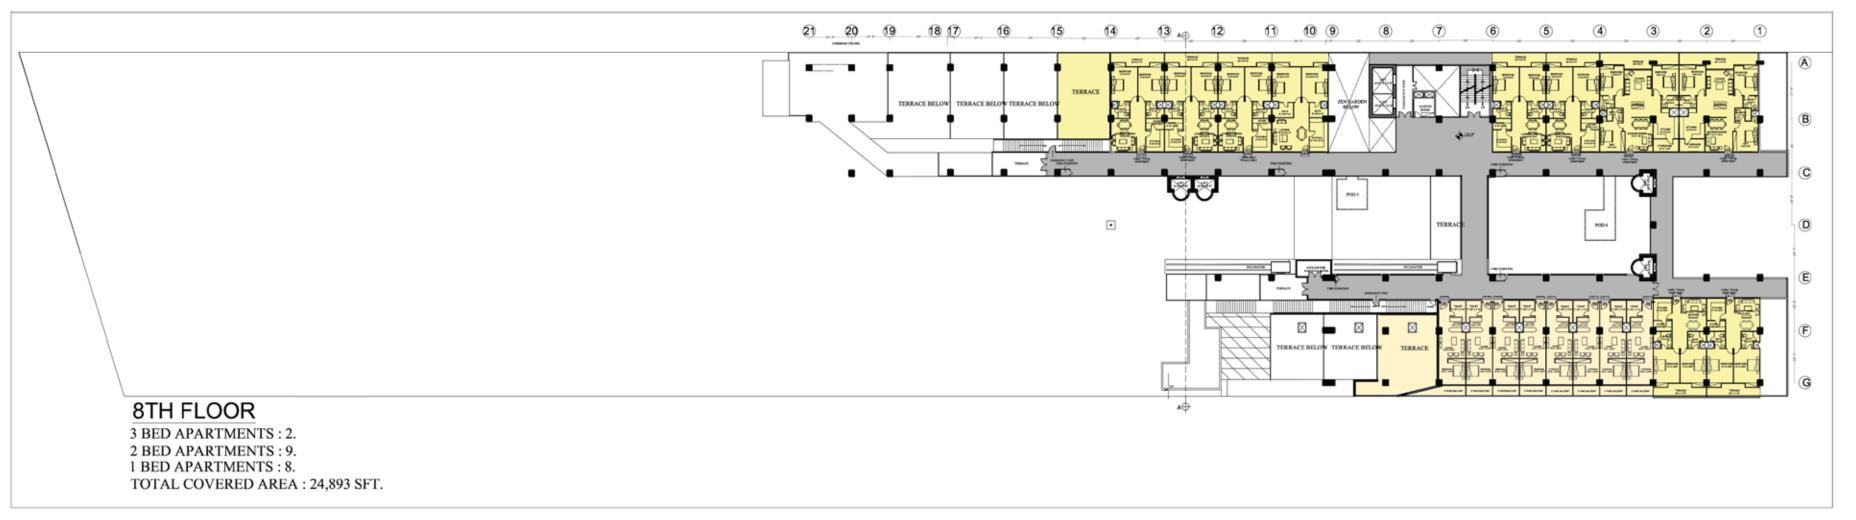

### FIRST FLOOR PLAN

TOTAL COVERED AREA: 117334 SFT. NO OF SHOPS: 114.

NO OF SHOP: 65.

TOTAL COVERED AREA: 117334 SFT.

### 2ND FLOOR MEZANINE

NO OF FINE DINE : 5.

TOTAL COVERED AREA: 46943 SFT.

3RD FLOOR TOTAL NO CARS: 267

2 BED APARTMENTS: 13. 1 BED APARTMENTS : 18. RENTABLE OFFICE NO: 12. TOTAL NO OF CARS: 63.

TOTAL COVERED AREA: 56,744 SFT.