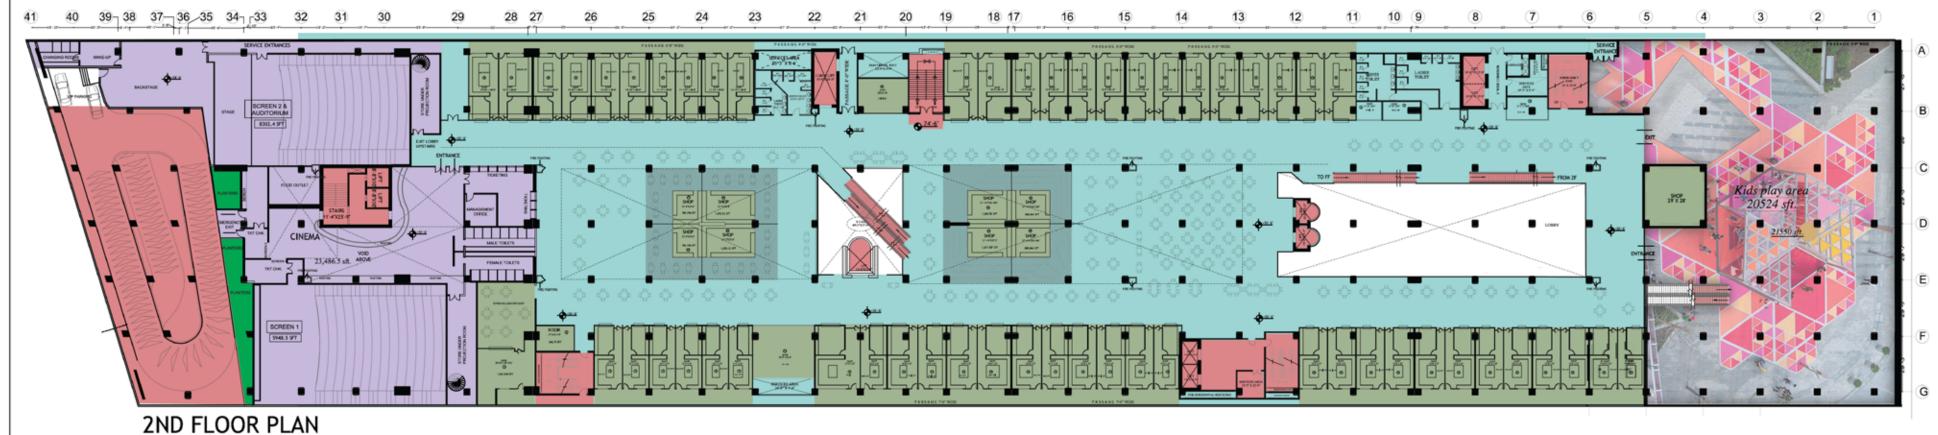

### FIRST FLOOR PLAN

TOTAL COVERED AREA: 117334 SFT. NO OF SHOPS: 114.

NO OF SHOP: 65.

TOTAL COVERED AREA: 117334 SFT.